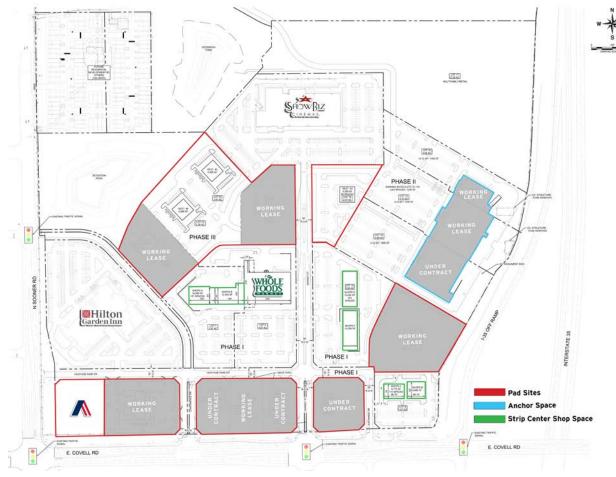

### **DETAILS**

- 1 -2 AC Pad Sites Available
- Shops A & B Delivery: Q2 2026
- Shops C F Delivery: Q4 2026
- Strip Center Shop Spaces: 6,000 SF up to 12,400 SF (Divisible)