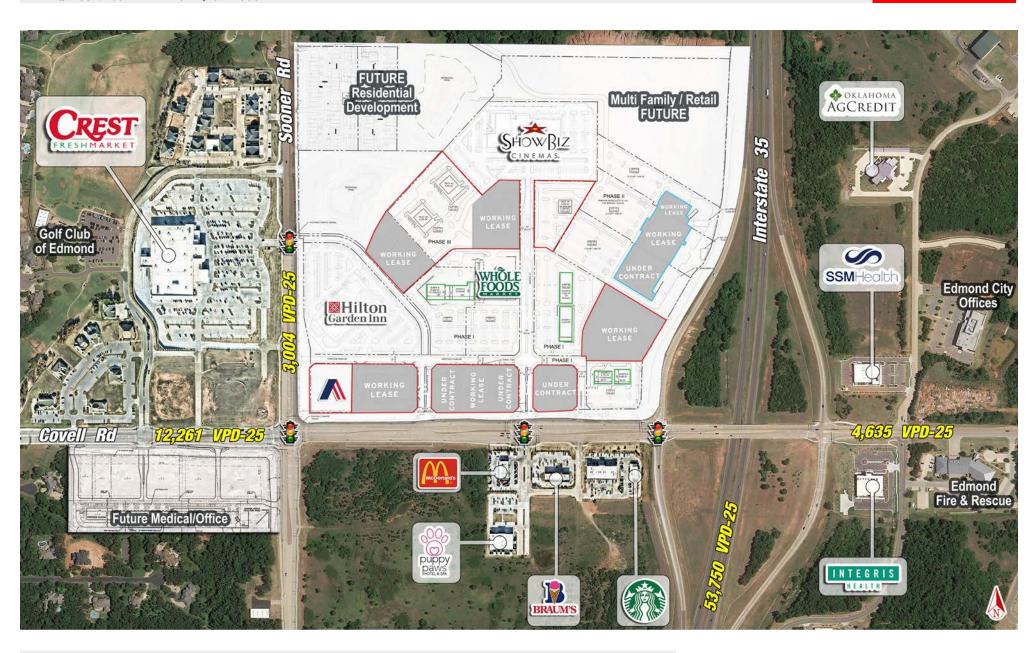

### PROJECT SCOPE

This site located at Covell & Sooner Rd in Edmond, is ideally situated near neighborhoods with high average household incomes of over \$168,000 within a 1-mile radius, numerous upcoming developments, and other retailers, including Crest Foods, McDonald's, Braum's, Qdoba, and Starbucks. This exceptional property is strategically positioned off Interstate 35, benefitting from a high traffic volume of 65,300 vehicles per day. The new development already features the successful ShowBiz Cinemas, which boasts 463k visits annually.

### **DETAILS**

- 1 -2 AC Pad Sites Available
- Shops A & B Delivery: Q2 2026
- Shops C F Delivery: Q4 2026
- Strip Center Shop Spaces: 6,000 SF up to 12,400 SF (Divisible)

#### TRAFFIC COUNTS

o Interstate 35

53,750 VPD-25

o E Covell Road

12,261 VPD-25

## AREA RETAILERS

The information contained herein was obtained from sources deemed reliable; however, no guarantees, warranties or representations as to the completeness or accuracy thereof. The presentation of this real estate information is subject to errors; omissions; change of price; prior sale or lease; or withdrawal without notice.