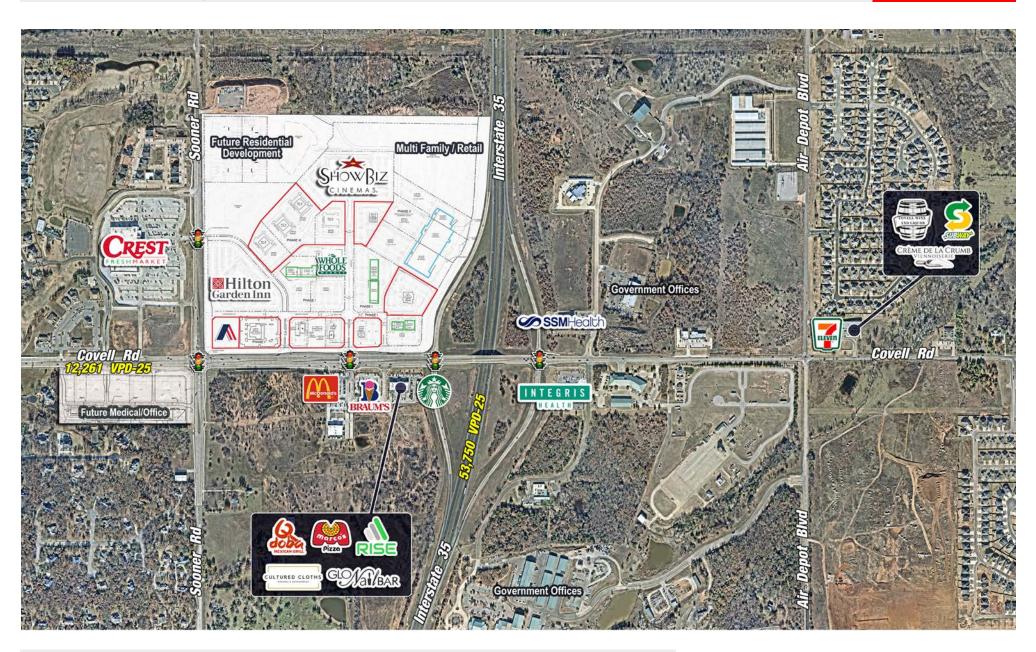

### PROJECT SCOPE

This site located at Covell & Sooner Rd in Edmond, is ideally situated near neighborhoods with high average household incomes of over \$168,000 within a 1-mile radius, numerous upcoming developments, and other retailers, including Crest Foods, McDonald's, Braum's, Qdoba, and Starbucks. This exceptional property is strategically positioned off Interstate 35, benefitting from a high traffic volume of 65,300 vehicles per day. The new development already features the successful ShowBiz Cinemas, which boasts 463k visits annually.

#### TRAFFIC COUNTS

o Interstate 35

53,750 VPD-25

o E Covell Road

12,261 VPD-25

## AREA RETAILERS

The information contained herein was obtained from sources deemed reliable; however, no guarantees, warranties or representations as to the completeness or accuracy thereof. The presentation of this real estate information is subject to errors; omissions; change of price; prior sale or lease; or withdrawal without notice.