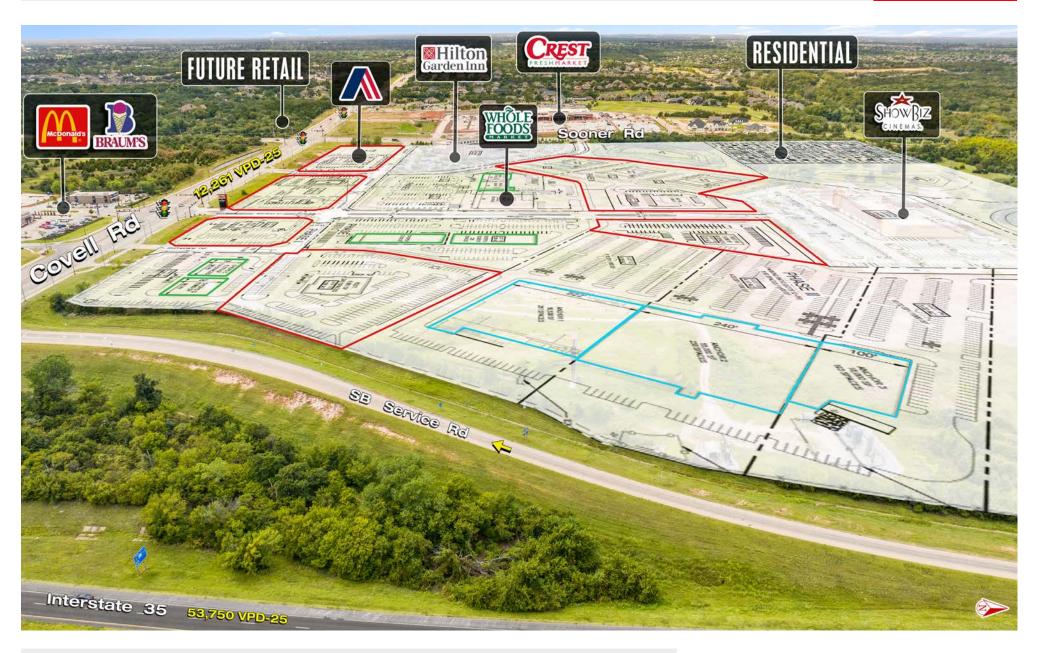

### PROJECT SCOPE

This site located at Covell & Sooner Rd in Edmond, is ideally situated near neighborhoods with high average household incomes of over \$168,000 within a 1-mile radius, numerous upcoming developments, and other retailers, including Crest Foods, McDonald's, Braum's, Qdoba, and Starbucks. This exceptional property is strategically positioned off Interstate 35, benefitting from a high traffic volume of 65,300 vehicles per day. The new development already features the successful ShowBiz Cinemas, which boasts 463k visits annually.

### **DETAILS**

- 1 -2 AC Pad Sites Available
- Shops A & B Delivery: Q2 2026
- Shops C F Delivery: Q4 2026
- Strip Center Shop Spaces: 6,000 SF up to 12,400 SF (Divisible)

#### TRAFFIC COUNTS

o Interstate 35

53,750 VPD-25

o E Covell Road

12,261 VPD-25